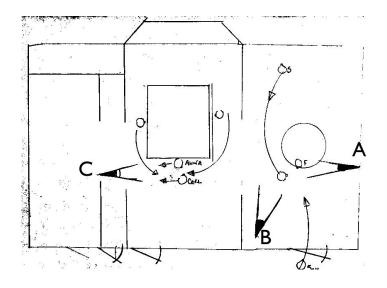

## **SCENE 8.2 - BLOCKING**

SABINE is at mantelpiece mirror FRIDOLINE sits on round seat

SABINE moves to FRIDOLINE FRIDOLINE stands to talk to mother

**SCHREBER** enters

(Parallel action - ANNA discusses x-ray card)

SABINE sends FRIDOLINE to Dining Room to join ANNA

SCHREBER and SABINE talk. (Schreber sits into Fridoline's place?)

MAID enters between SABINE and ANNA with drinks tray. Sabine nods her to serve. SCHREBER and SABINE join family.

SCHREBER and SABINE walk through to join ANNA & family

'Welcome' Toast is made

FRIDOLINE is asked to step forward

Schreber greets her asks to read

C/Us of

SCHREBER AND FRIDOLINE

have a conversation and she reads poem to him...