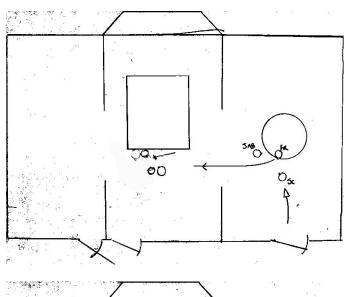

SABINE sends FRIDOLINE to Dining Room to join ANNA

SCHREBER and SABINE talk. (Schreber sits into Fridoline's place?)

MAID enters between SABINE and ANNA with drinks tray. Sabine nods her to serve. SCHREBER and SABINE join family.

SCHREBER and SABINE walk through to join ANNA & family

'Welcome' Toast is made

FRIDOLINE is asked to step forward

Schreber greets her asks to read

C/Us of

SCHREBER AND FRIDOLINE

have a conversation and she reads poem to him...