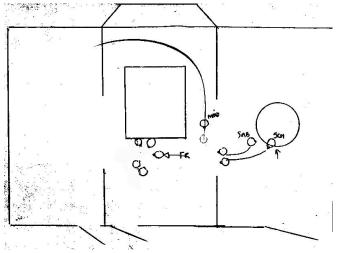

SCHREBER and SABINE walk through to join ANNA & family

'Welcome' Toast is made

FRIDOLINE is asked to step forward

Schreber greets her asks to read

C/Us of

SCHREBER AND FRIDOLINE

have a conversation and she reads poem to him...

They have moment which is genuine communication.

One to one...

CHILDREN sent away to play

the two couples

SCHREBER & SABINE

ANNA & CARL

face each other.

Anna and Schreber discuss father