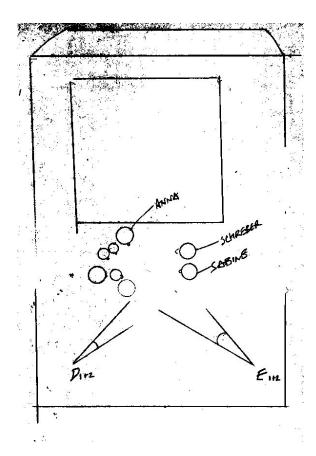

SCHREBER and SABINE walk through to join ANNA & family

'Welcome' Toast is made

FRIDOLINE is asked to step forward

Schreber greets her asks to read

C/Us of

SCHREBER AND FRIDOLINE

have a conversation and she reads poem to him...

They have moment which is genuine communication.

One to one...

CHILDREN sent away to play

the two couples

SCHREBER & SABINE

ANNA & CARL

face each other.

Anna and Schreber discuss father