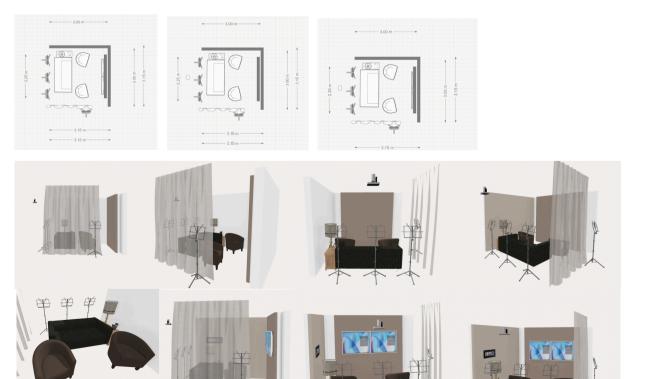

SIZE OF THE SPACE = Preferably 3 m by 3 m but It can be reduced to 2,5 m by 2,5 m

measurements