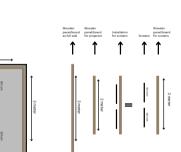

## SCREENS 40 inch screen 2 in total. Hanging from the ceiling. PROJECTORS A wooden board or panel that we can hang from the ceiling and where we can hang the screens in front of. Or a wooden board or panel where we can cut out the size of the screens and place the screens behind it. Last option is to have the wooden panel as a wall and hang the screens in front of it Black armchairs to sit on. (I will try both of the seats but always remove one from the space. -my responsibility The leather couch - my responsibility Picture frames with pictures (2 or 3) - my responsibility / Desk lamp - my responsibility / Small table next to the couch that carries the lamp and picture frames. - my responsibility Music stands. - my responsibility + + Lights in the installation. I want to light up the music stands. So maybe 1 is enough for the three music stands and than one at the entrance of the space where you see the fourth music stand. So I think to lights (spot lights) are enough. And colorwise I would prefer it to be a slightly warmer light but not to yollow.

If the hanging panel won't work. I would like to arrange 2 walls that will be placed against the original space wall. The added walls will be wooden and I will arrange these panels myself.

Something else I might want to add: A fabric or curtain the close off a bit of the space and to create a clearer entrance. The color will be a light brown.- my responsibility to arrange the fabric If the hanging pannel won't work. I would like to arrange 2 walls that will be placed against the original space wall. The added walls will be wooden and I will arrange these panels myself.