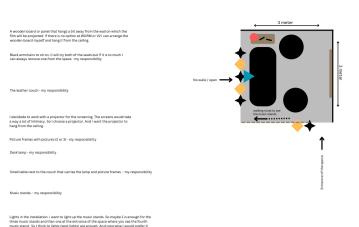

## SCREENS 40 inch screen 2 in total. Hanging from the ceiling. PROJECTORS A wooden board or panel that we can hang from the ceiling and where we can hang the screens in front of. Or a wooden board or panel where we can cut out the size of the screens and place the screens behind it. Last option is to have the wooden panel as a wall and hang the screens in front of it Black armchairs to sit on. (I will try both of the seats but always remove one from the space. -my responsibility The leather couch - my responsibility Picture frames with pictures (2 or 3) - my responsibility / Desk lamp - my responsibility / Small table next to the couch that carries the lamp and picture frames. - my responsibility Music stands. - my responsibility + + Lights in the installation. I want to light up the music stands. So maybe 1 is enough for the three music stands and than one at the entrance of the space where you see the fourth music stand. So I think to lights (spot lights) are enough. And colorwise I would prefer it to be a slightly warmer light but not to yollow.

Something else I might want to add: A fabric or curtain the close off a bit of the space and to create a clearer entrance. The color will be a light brown - my responsibility to arrange the fabric

SIZE OF THE SPACE = Preferably 3 m by 3 m but It can be reduced to 2,5 m by 2,5 m

Black armchairs to sit on. (I will try both of the seats but if it is can always remove one from the space. -my responsibility

leather couch - my responsibility

Picture frames with pictures (2 or 3) - my responsibility

Desk lamp - my responsibility

Music stands. - my responsibility

Lights in the installation. I want to light up th three music stands and than one at the entry music stand. So I think to lights (spot lights) to be a slightly warmer light but not to vellow